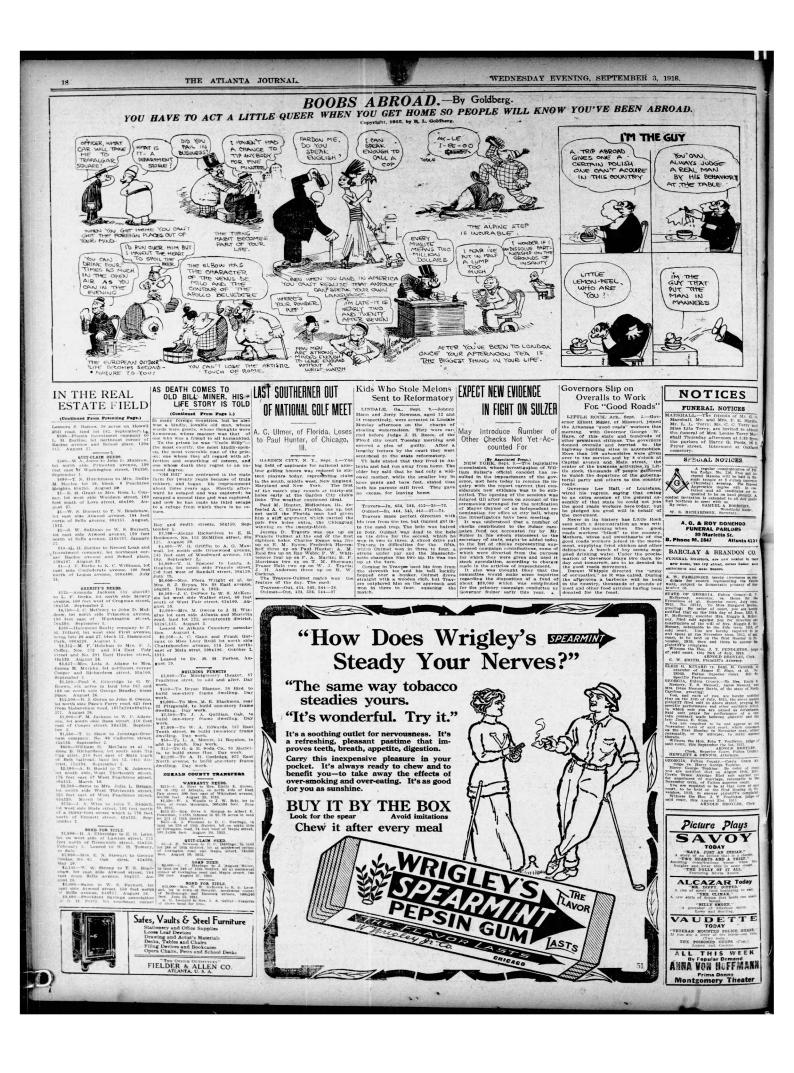

# Five Rounds of Turkey Trot

First Round Beat the tom-tom, pound the keys Crook the elbows, bend the knees.

Second Round, Set the muscles, clinch the fist, Dip and glide and whirl and twist (Have no heart for friend or bro) One hard blow deserves another.

Third Round. For each bruise that's placed on you, Leave a mark that's black and blue.

Fourth Round. When a couple ventures near. Bend you to the task with cheer; Trip the man and kick his ankle--Wounds like that are bound to rankle

Fifth Round. Then to soothe the brutal hurt. Tear off half the lady's skirt.

Trainer's Hint. He who turkey trots this way. Lives to dance another day. -HENEY STANLEY HASKINS, in the New York Times.