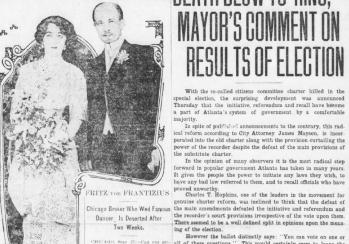

I'wo Weeks.

CHICAGO. Sept. 25.—Can you giften you will be selection.

However the ballot distinctly says: "You can vote distinct yourself a saddle lot in the that may be suffered by the selection of the same and the selection of the same and the same are selected by the same are s