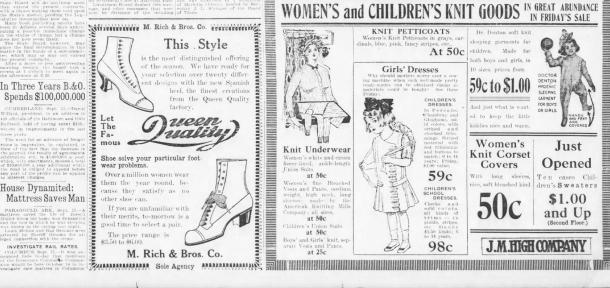

# WOMEN'S and CHILDREN'S KNIT GOODS IN GREAT ABUNDANCE IN FRIDAY'S SALE

Veteran Who Sent Signals for Sherman 50 Years Ago Again Flashes Historic Messages.

STOCKS

By CHARLES W. STORM

#### Women's **Outing Flannel** Gowns

children's, 50c

Second Floor.

# J.M.HIGH COMPANY.

Pink, blue and gray, with and without collars, also

Children's Cambric three-row Tucked Drawers 10c.

WOMEN'S CAMBRIC DRAWERS. | MUSLIN WEAR.

39c

Choice, 25c