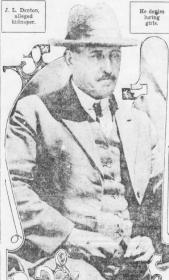

> Elsie Elliott and Eunice Deas To Be Brought From Birmingham to Face Contractor.

#### 20,000 Plurality for Fielder, Wilson Man

fluffy, lustrous and

DENTON IS HELD ROTARY SLUB OFF TO BIRMINGHAM TO BOOST GATE CITY

Suicide Bequeaths

Baby to Her Moth Note by Ty Cobb Causes New Rule

> Mrs. Gussie Smith To Be Tries for Bigamy-Police Officers