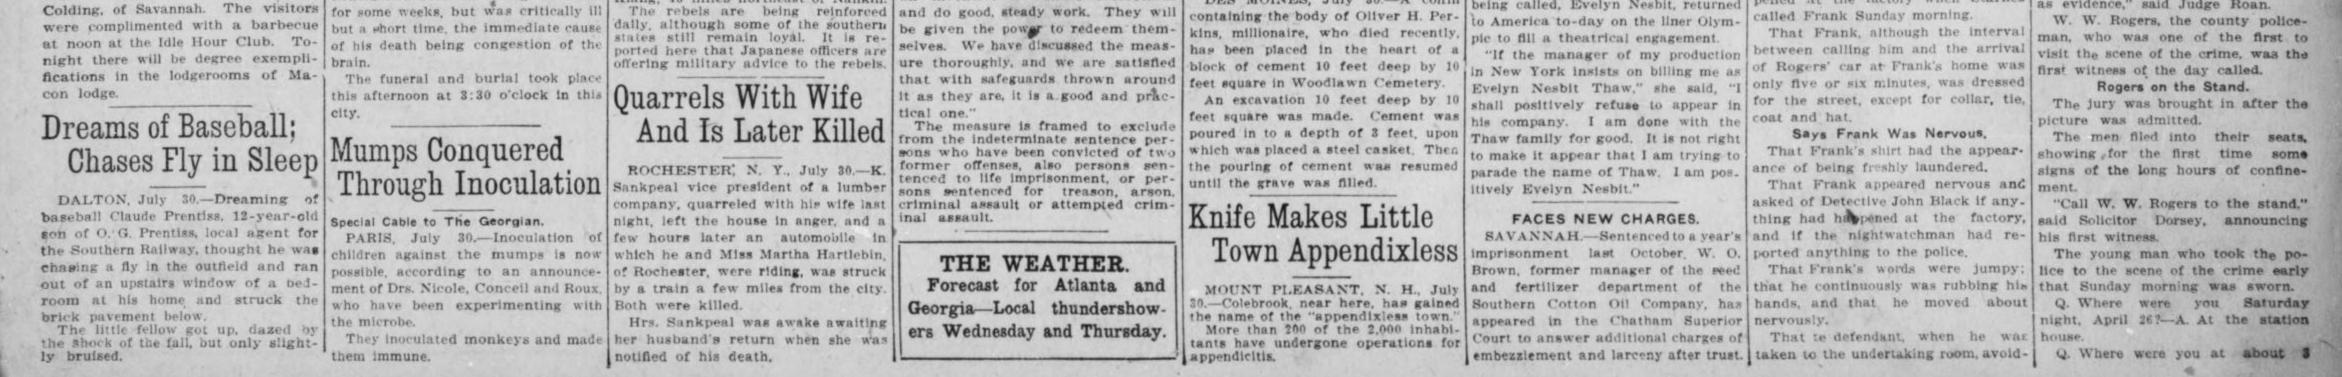

would not discuss Mincey's absence.

but declared that he would be on hand

Factory Diagram Changed.

discussion of the admissibility of the

diagram of the pencil factory drawn

by Bert Green, a Georgian staff

Attorney Arnold still objected to

"You don't have to label a horse

Solicitor Dorsey cited legal au-

thority which he claimed entitled

him to present the diagram as evi-

to do with the building proper at

Revised Chart Admitted.

When Solicitor Dorsey started to

"Do you mean for the dotted lines

"But," continued the judge, "it is

with the jury as to whether you

to show the theory of the prosecu-

ontinue his argument Judge Roan

"Those dotted lines have nothing

itself

the lines which he claimed outlined

the theory of the prosecution.

to see it is a horse," he said.

dence. Attorney Arnold said

all. It undertakes to show

thing that the building

"Yes," answered Dorsey.

wouldn't show."

tion?

interrupted and said:

Court opened Wednesday with a

Attorney Rosser, on cross-examina-

Evelyn Just Hates

Price heirs are entitled to nearly all of

timore city and county sheepskin parchment on which these grants of land were made to Andrew