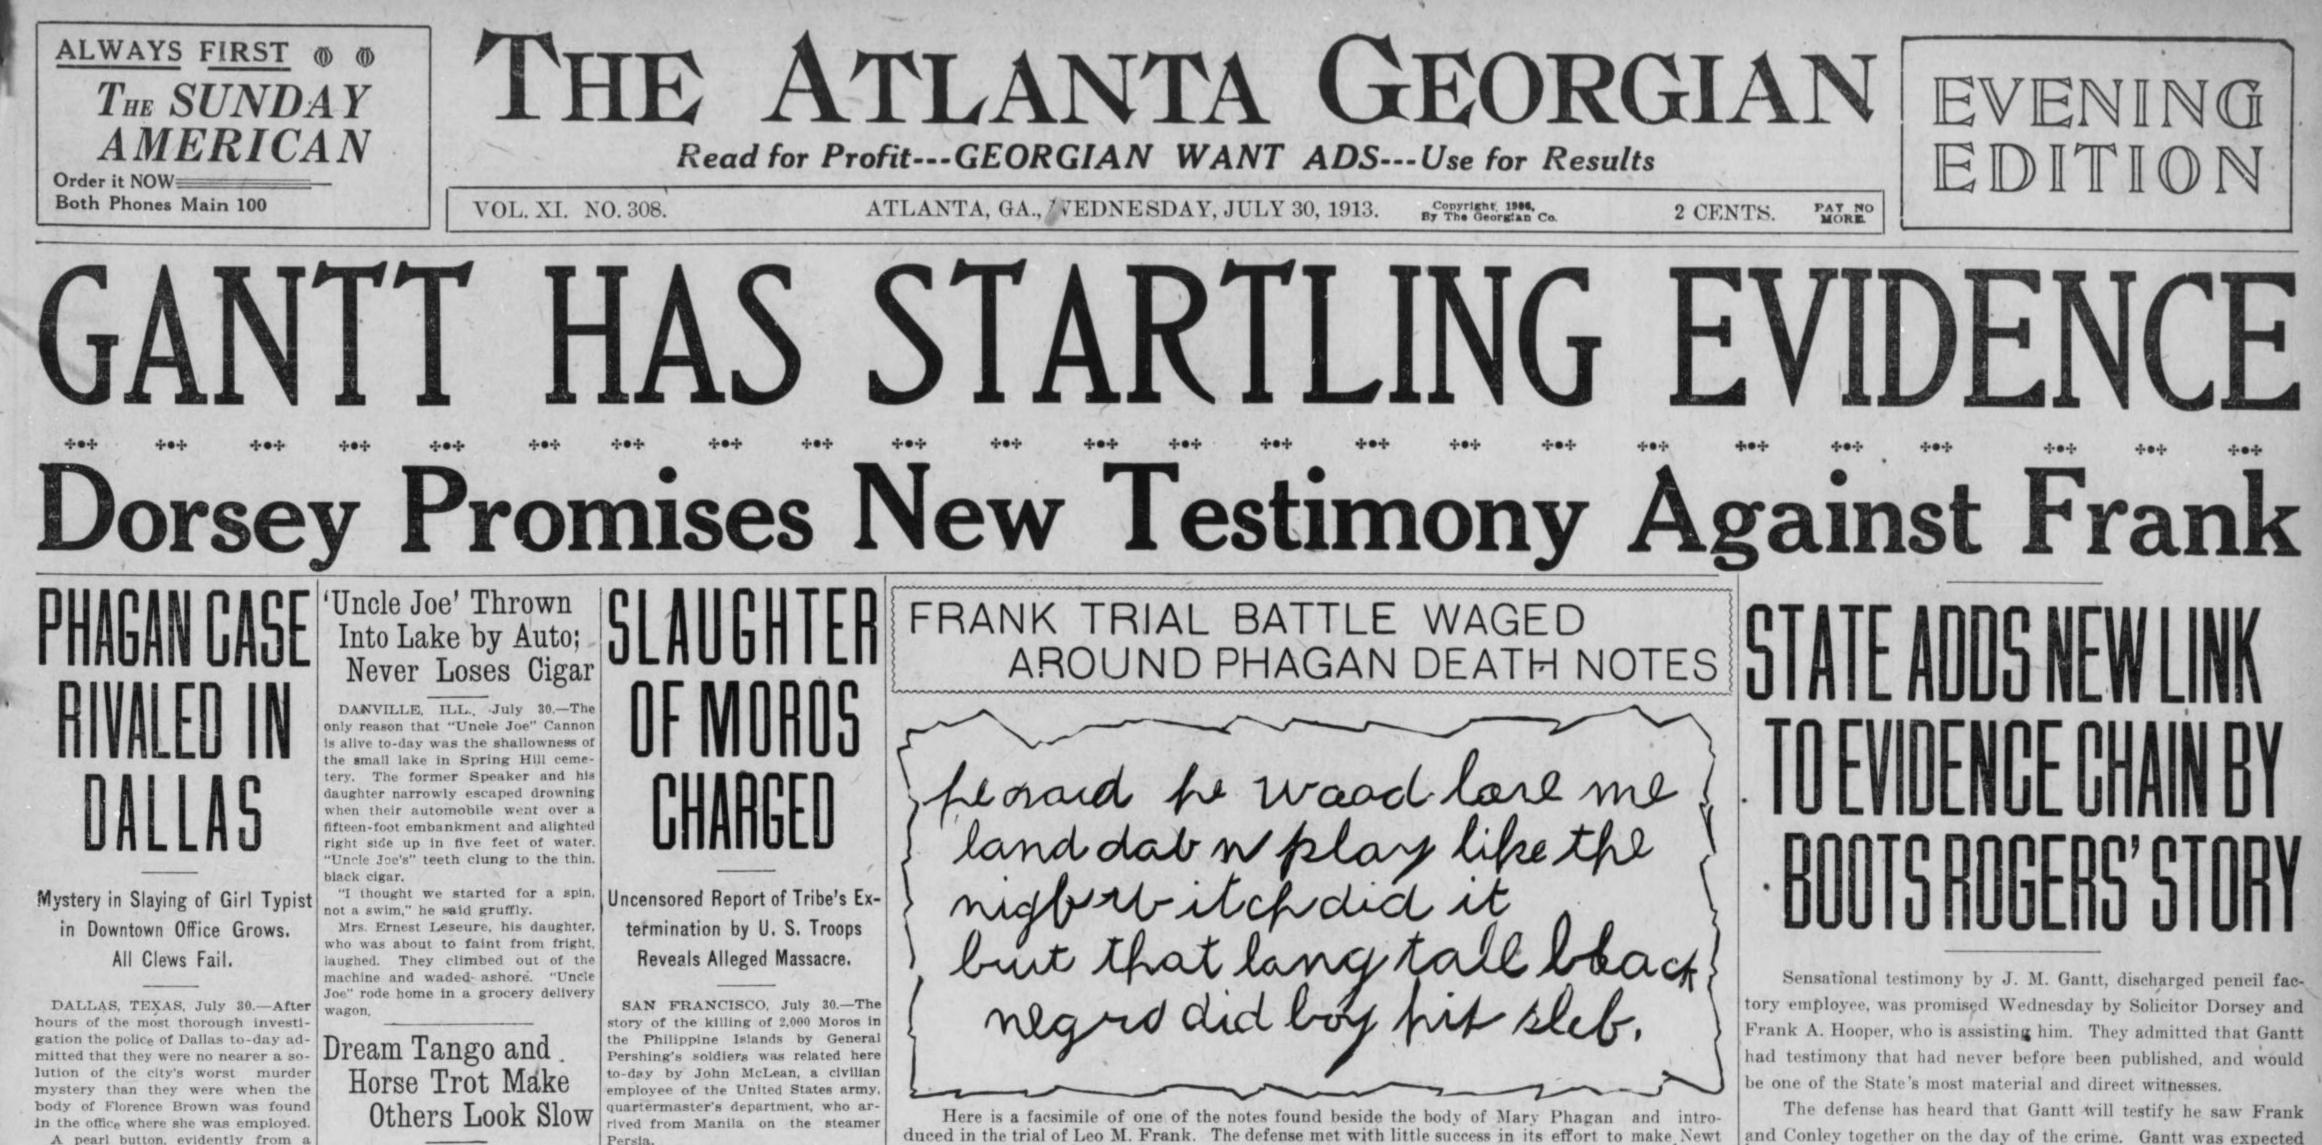

tango is like.

lows:

County.

NEW YORK, July 30 .- Two new He said 196 women and 340 chil-

duced in the trial of Leo M. Frank. The defense met with little success in its effort to make Newt Lee admit that he had a part in the writing of this note. Sergeant Dobbs, however, testified that when the officers deciphering the note came to the word "night," Lee said : "That means me." "Night witch" has been interpreted to mean "night watchman." The real battle over the notes will come when Jim Conley, who admits writing them, is put on the stand.